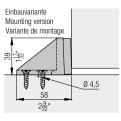

## Set for ceiling or wall mounting, for 1 glass door up to 100 kg (220 lbs.)

|                                                                                                                                                                                                                                                                                                                                                                                                                                                                                                                                                                                                                                                                                                                                                                                                                                                                                                                                                                                                                                                                                                                                                                                                                                                                                                                                                                                                                                                                                                                                                                                                                                                                                                                                                                                                                                                                                                                                                                                                                                                                                                                                | No.                                                                                                         |   |   |              |
|--------------------------------------------------------------------------------------------------------------------------------------------------------------------------------------------------------------------------------------------------------------------------------------------------------------------------------------------------------------------------------------------------------------------------------------------------------------------------------------------------------------------------------------------------------------------------------------------------------------------------------------------------------------------------------------------------------------------------------------------------------------------------------------------------------------------------------------------------------------------------------------------------------------------------------------------------------------------------------------------------------------------------------------------------------------------------------------------------------------------------------------------------------------------------------------------------------------------------------------------------------------------------------------------------------------------------------------------------------------------------------------------------------------------------------------------------------------------------------------------------------------------------------------------------------------------------------------------------------------------------------------------------------------------------------------------------------------------------------------------------------------------------------------------------------------------------------------------------------------------------------------------------------------------------------------------------------------------------------------------------------------------------------------------------------------------------------------------------------------------------------|-------------------------------------------------------------------------------------------------------------|---|---|--------------|
| Hawa Porta 100                                                                                                                                                                                                                                                                                                                                                                                                                                                                                                                                                                                                                                                                                                                                                                                                                                                                                                                                                                                                                                                                                                                                                                                                                                                                                                                                                                                                                                                                                                                                                                                                                                                                                                                                                                                                                                                                                                                                                                                                                                                                                                                 | 057.3091.071                                                                                                |   |   |              |
| Hawa Porta 100                                                                                                                                                                                                                                                                                                                                                                                                                                                                                                                                                                                                                                                                                                                                                                                                                                                                                                                                                                                                                                                                                                                                                                                                                                                                                                                                                                                                                                                                                                                                                                                                                                                                                                                                                                                                                                                                                                                                                                                                                                                                                                                 | 057.3091.075                                                                                                |   |   |              |
| Set consisting                                                                                                                                                                                                                                                                                                                                                                                                                                                                                                                                                                                                                                                                                                                                                                                                                                                                                                                                                                                                                                                                                                                                                                                                                                                                                                                                                                                                                                                                                                                                                                                                                                                                                                                                                                                                                                                                                                                                                                                                                                                                                                                 | No.                                                                                                         |   |   |              |
| E                                                                                                                                                                                                                                                                                                                                                                                                                                                                                                                                                                                                                                                                                                                                                                                                                                                                                                                                                                                                                                                                                                                                                                                                                                                                                                                                                                                                                                                                                                                                                                                                                                                                                                                                                                                                                                                                                                                                                                                                                                                                                                                              | Running gear, ball<br>bearing, rollers plastic<br>white                                                     | 2 | 2 | 057.3114.071 |
| Start Start                                                                                                                                                                                                                                                                                                                                                                                                                                                                                                                                                                                                                                                                                                                                                                                                                                                                                                                                                                                                                                                                                                                                                                                                                                                                                                                                                                                                                                                                                                                                                                                                                                                                                                                                                                                                                                                                                                                                                                                                                                                                                                                    | Stopper, with retention spring, plastic, gray                                                               | 1 |   | 057.3073.072 |
|                                                                                                                                                                                                                                                                                                                                                                                                                                                                                                                                                                                                                                                                                                                                                                                                                                                                                                                                                                                                                                                                                                                                                                                                                                                                                                                                                                                                                                                                                                                                                                                                                                                                                                                                                                                                                                                                                                                                                                                                                                                                                                                                | Stopper, without<br>retention spring,<br>plastic, gray                                                      | 1 |   | 057.3073.071 |
| SI >                                                                                                                                                                                                                                                                                                                                                                                                                                                                                                                                                                                                                                                                                                                                                                                                                                                                                                                                                                                                                                                                                                                                                                                                                                                                                                                                                                                                                                                                                                                                                                                                                                                                                                                                                                                                                                                                                                                                                                                                                                                                                                                           | Suspension bolt,<br>M8x25 mm, flat head,<br>steel, black                                                    | 2 | 2 | 600.0000.473 |
| 11<br>11<br>13<br>13                                                                                                                                                                                                                                                                                                                                                                                                                                                                                                                                                                                                                                                                                                                                                                                                                                                                                                                                                                                                                                                                                                                                                                                                                                                                                                                                                                                                                                                                                                                                                                                                                                                                                                                                                                                                                                                                                                                                                                                                                                                                                                           | Clamping shoe, glass<br>thickness 6–12.7 mm<br>(1/4"–1/2"), aluminum                                        | 2 | 2 | 057.3087.071 |
|                                                                                                                                                                                                                                                                                                                                                                                                                                                                                                                                                                                                                                                                                                                                                                                                                                                                                                                                                                                                                                                                                                                                                                                                                                                                                                                                                                                                                                                                                                                                                                                                                                                                                                                                                                                                                                                                                                                                                                                                                                                                                                                                | Bottom guide, play-<br>free adjustable, glass<br>thickness 8–12.7 mm<br>(5/16"-1/2"),<br>chrome-plated, mat | 1 |   | 057.3082.071 |
| <u>()</u>                                                                                                                                                                                                                                                                                                                                                                                                                                                                                                                                                                                                                                                                                                                                                                                                                                                                                                                                                                                                                                                                                                                                                                                                                                                                                                                                                                                                                                                                                                                                                                                                                                                                                                                                                                                                                                                                                                                                                                                                                                                                                                                      | Wall buffer, 19x10 mm<br>(3/4"x13/32"), rubber,<br>black                                                    | 1 | 1 | 024.0002.046 |
|                                                                                                                                                                                                                                                                                                                                                                                                                                                                                                                                                                                                                                                                                                                                                                                                                                                                                                                                                                                                                                                                                                                                                                                                                                                                                                                                                                                                                                                                                                                                                                                                                                                                                                                                                                                                                                                                                                                                                                                                                                                                                                                                | Clip for panel, every<br>300 mm (11 13/16"),<br>plastic, gray,<br>12-piece set                              | 1 | 1 | 057.3086.051 |
| El S                                                                                                                                                                                                                                                                                                                                                                                                                                                                                                                                                                                                                                                                                                                                                                                                                                                                                                                                                                                                                                                                                                                                                                                                                                                                                                                                                                                                                                                                                                                                                                                                                                                                                                                                                                                                                                                                                                                                                                                                                                                                                                                           | Countersunk head<br>screw, 4x20 mm<br>(5/32"x25/32"),<br>steel, zinc-plated                                 | 3 |   | 766.5042.120 |
| and a second sec | Stopper, with retention spring, plastic, black                                                              |   | 1 | 057.3073.076 |
|                                                                                                                                                                                                                                                                                                                                                                                                                                                                                                                                                                                                                                                                                                                                                                                                                                                                                                                                                                                                                                                                                                                                                                                                                                                                                                                                                                                                                                                                                                                                                                                                                                                                                                                                                                                                                                                                                                                                                                                                                                                                                                                                | Stopper, without<br>retention spring, plastic,<br>black                                                     |   | 1 | 057.3073.075 |
|                                                                                                                                                                                                                                                                                                                                                                                                                                                                                                                                                                                                                                                                                                                                                                                                                                                                                                                                                                                                                                                                                                                                                                                                                                                                                                                                                                                                                                                                                                                                                                                                                                                                                                                                                                                                                                                                                                                                                                                                                                                                                                                                | Bottom guide, playfree<br>adjustable, black                                                                 |   | 1 | 057.3082.075 |
| SI S                                                                                                                                                                                                                                                                                                                                                                                                                                                                                                                                                                                                                                                                                                                                                                                                                                                                                                                                                                                                                                                                                                                                                                                                                                                                                                                                                                                                                                                                                                                                                                                                                                                                                                                                                                                                                                                                                                                                                                                                                                                                                                                           | Countersunk head<br>screw, 4x20 mm, steel,<br>zinc-plated                                                   |   | 3 | 600.0000.817 |