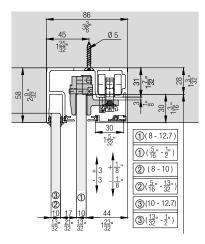

### **Technical specifications**

| $\triangle$                     | Max. | 100 kg (220 lbs.)           |
|---------------------------------|------|-----------------------------|
| $\stackrel{\wedge}{\downarrow}$ | Max. | 2700 mm (8'10 5/16'')       |
| $\stackrel{\leftarrow}{=}$      | Max. | 1600 mm (5'3'')             |
| →[]←                            |      | 8–12.7 mm (5/16'' to 1/2'') |