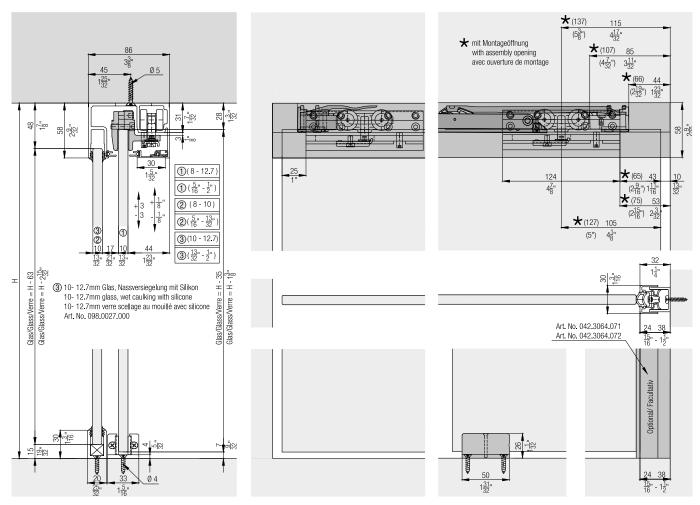

### **Technical specifications**

| $\triangle$                     | Max. | 100 kg (220 lbs.)           |
|---------------------------------|------|-----------------------------|
| $\stackrel{\wedge}{\downarrow}$ | Max. | 2700 mm (8'10 5/16'')       |
| $\stackrel{\leftarrow}{=}$      | Max. | 1600 mm (5'3'')             |
| →[]←                            |      | 8–12.7 mm (5/16'' to 1/2'') |

# Calculations

|                                                                                                                              |                  |                   |                  |                                                                                                                                                                               |                  |                   |                                                        | <u> </u>   | -                 |            |            | 0                           | _          |                                    |
|------------------------------------------------------------------------------------------------------------------------------|------------------|-------------------|------------------|-------------------------------------------------------------------------------------------------------------------------------------------------------------------------------|------------------|-------------------|--------------------------------------------------------|------------|-------------------|------------|------------|-----------------------------|------------|------------------------------------|
|                                                                                                                              |                  |                   |                  |                                                                                                                                                                               |                  |                   |                                                        | )\ <u></u> |                   |            |            | •                           |            |                                    |
|                                                                                                                              |                  |                   | Z                | -                                                                                                                                                                             |                  |                   |                                                        |            |                   | ≥ 3        |            |                             |            |                                    |
|                                                                                                                              |                  | 1                 |                  | $2 \qquad \qquad \geq 1' \frac{19*}{32} \qquad \qquad$ |                  |                   |                                                        |            |                   |            |            |                             |            |                                    |
| *                                                                                                                            | 0                | 1                 | 2                | 0                                                                                                                                                                             | 1                | 2                 | -                                                      |            |                   |            |            | <u>∠ = ≥ 0</u> .<br>= ≥ 1'- |            |                                    |
| Hawa Porta 60/100 H/HC                                                                                                       | 1' 6 <u>29</u> " | 1'9 <u>1</u> "    | 1' 11 <u>1</u> " | 2' 4 <u>3</u> "                                                                                                                                                               | 2' 6 <u>29</u> " | 2' 9 <u>3</u> "   |                                                        |            |                   | 7          |            |                             |            | ] <b>.  </b>                       |
| Hawa Porta 60/100 HM/HMD/HMT                                                                                                 | 1' 6 <u>39</u> " | 1' 9 <u>1</u> "   | 1' 11 <u>1</u> " | 2' 4 <u>3</u> "                                                                                                                                                               | 2' 6 <u>29</u> " | 2' 9 <u>3</u> "   |                                                        |            | 1                 | Z          | -          | 2                           |            | Montageöffnung<br>assembly opening |
| Hawa Porta 100 G/GU/GM/GMT                                                                                                   | 1' 6 <u>29</u> " | 1' 9 <u>1</u> "   | 1' 11 <u>1</u> " | 2' 4 <u>3</u> "                                                                                                                                                               | 2' 6 <u>29</u> " | 2' 9 <u>3</u> "   | *                                                      | 0          | 1                 | 2          | 0          | 1                           | 2          | ouverture de montage               |
| Hawa Porta 100 GF                                                                                                            | 1' 6 <u>39</u> " | $\bowtie$         | $\bowtie$        | 2' 4 <u>3</u> "                                                                                                                                                               | $\bowtie$        | $\bowtie$         | Hawa Porta 60/100 H/HC<br>Hawa Porta 60/100 HM/HMD/HMT | 480<br>480 | 535<br>535        | 590<br>590 | 730<br>730 | 785<br>785                  | 840<br>840 | $2\frac{7}{16}$                    |
| Hawa Porta 100 GW/GWF                                                                                                        | 1' 8 <u>5</u> "  | 1' 9 <u>11</u> "  | 1' 11 <u>1</u> " | 2' 6"                                                                                                                                                                         | 2' 6 <u>29</u> " | 2' 7 <u>3</u> "   | Hawa Porta 100 G/GU/GM/GMT                             | 480        | 535               | 590        | 730        | 785                         | 840        | 02                                 |
| Hawa Porta 100 GMD                                                                                                           | 1' 7 <u>7</u> "  | 1' 9 <u>7</u> "   | 1'11 <u>1</u> "  | 2' 5 <u>1</u> "                                                                                                                                                               | 2' 7 <u>1</u> "  | 2' 7 <u>3</u> "   | Hawa Porta 100 GF<br>Hawa Porta 100 GW/GWF             | 480        | 542               | 590        | 730        | 792                         | 840        |                                    |
| Hawa Divido 100 H/HM/GR                                                                                                      | 1' 6 <u>29</u> " | 1' 9 <u>1</u> "   | 1' 11 <u>1</u> " | 2' 4 <u>3</u> "                                                                                                                                                               | 2' 6 <u>29</u> " | 2' 9 <u>3</u> "   | Hawa Porta 100 GMD                                     | 488        | 539               | 590        | 738        | 792                         | 840        | 22 min 32 II                       |
| Hawa Divido 100 GRM                                                                                                          | 1' 8 <u>5</u> "  | 1' 10 <u>11</u> " | 1' 0 <u>1</u> "  | 2' 6"                                                                                                                                                                         | 2' 8 <u>5</u> "  | 2' 10 <u>11</u> " | Hawa Divido 100 H/HM/GR<br>Hawa Divido 100 GRM         | 480<br>512 | 535<br>567        | 590<br>622 | 730<br>762 | 785<br>817                  | 840<br>872 |                                    |
|                                                                                                                              |                  | ~9                |                  | ТØ                                                                                                                                                                            | 0                | ٥                 |                                                        | )          | 0                 |            |            | ŝ                           |            |                                    |
| Beidseitig gedämptre Austührungen ohne stim-<br>seitigen Zugang erfordern zwei Montageöffnungen. ≥ 570                       |                  |                   |                  |                                                                                                                                                                               |                  |                   |                                                        |            |                   |            |            |                             |            |                                    |
| Versions with soft closing mechanism at both<br>sides without access from the leading edge<br>require two assembly openings. |                  |                   |                  | $\geq 1^{1} \cdot 10^{\frac{7}{16}}_{16}$ $Z = \geq 840$                                                                                                                      |                  |                   |                                                        |            |                   |            |            |                             |            |                                    |
| Les versions avec amortissement bilatéral sans<br>accès frontal exigent deux ouvertures de monta                             |                  |                   |                  |                                                                                                                                                                               |                  |                   |                                                        | Z =        | ≥ 2'-9 <u>1</u> 6 | 5"         |            |                             |            |                                    |