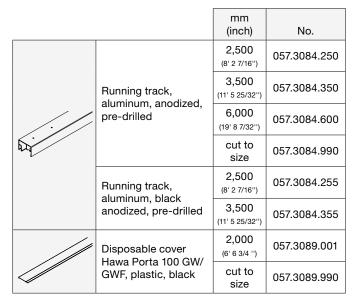

| Countersunk head<br>screw, 4x20 mm, steel,<br>zinc-plated                                                   |   | 3 | 600.0000.817 |

# **Running tracks**



# Front edge profiles

|  |                                                                                    | mm<br>(inch)                   | No.          |
|--|------------------------------------------------------------------------------------|--------------------------------|--------------|
|  |                                                                                    | 2,500<br>(8' 2 7/16'')         | 042.3005.250 |
|  | Front edge profile for<br>057.3084./042.3001./<br>042.3038., aluminum,<br>anodized | <b>3,000</b><br>(9' 10 1/8 '') | 042.3005.300 |
|  |                                                                                    | 6,000<br>(19' 8 7/32'')        | 042.3005.600 |
|  |