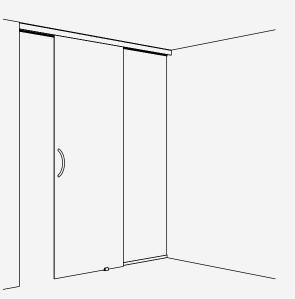

-|
| Flexibility        | Wall mounting, ceiling integration or surface<br>mounting on the ceiling possible                          |
| Aesthetics         | The technology is almost invisible, since it is<br>contained within the ceiling-integrated running profile |
| Sesthetics         | Also available in black as a "Black Edition" design option for a particularly attractive appearance        |

### **Technical specifications**

| $\triangle$                     | Max. | 100 kg (220 lbs.)           |
|---------------------------------|------|-----------------------------|
| $\stackrel{\wedge}{\downarrow}$ | Max. | 2700 mm (8'10 5/16'')       |
| $\stackrel{\leftarrow}{=}$      | Max. | 1600 mm (5'3'')             |
| →[]←                            |      | 8–12.7 mm (5/16'' to 1/2'') |



# Installation examples



## Set for ceiling or wall mounting, for 1 glass door up to 100 kg (220 lbs.)

|