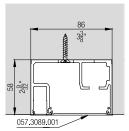

## Set for ceiling or wall mounting, for 1 glass door up to 100 kg (220 lbs.)

|                                                                                                                                                                                                                                                                                                                                                                                                                                                                                                                                                                                                                                                                                                                                                                                                                                                                                                                                                                                                                                                                                                                                                                                                                                                                                                                                                                                                                                                                                                                                                                                                                                                                                                                                                                                                                                                                                                                                                                                                                                                                                                                                | No.                                                                                                         |   |   |              |
|--------------------------------------------------------------------------------------------------------------------------------------------------------------------------------------------------------------------------------------------------------------------------------------------------------------------------------------------------------------------------------------------------------------------------------------------------------------------------------------------------------------------------------------------------------------------------------------------------------------------------------------------------------------------------------------------------------------------------------------------------------------------------------------------------------------------------------------------------------------------------------------------------------------------------------------------------------------------------------------------------------------------------------------------------------------------------------------------------------------------------------------------------------------------------------------------------------------------------------------------------------------------------------------------------------------------------------------------------------------------------------------------------------------------------------------------------------------------------------------------------------------------------------------------------------------------------------------------------------------------------------------------------------------------------------------------------------------------------------------------------------------------------------------------------------------------------------------------------------------------------------------------------------------------------------------------------------------------------------------------------------------------------------------------------------------------------------------------------------------------------------|-------------------------------------------------------------------------------------------------------------|---|---|--------------|
| Hawa Porta 100                                                                                                                                                                                                                                                                                                                                                                                                                                                                                                                                                                                                                                                                                                                                                                                                                                                                                                                                                                                                                                                                                                                                                                                                                                                                                                                                                                                                                                                                                                                                                                                                                                                                                                                                                                                                                                                                                                                                                                                                                                                                                                                 | 057.3091.071                                                                                                |   |   |              |
| Hawa Porta 100                                                                                                                                                                                                                                                                                                                                                                                                                                                                                                                                                                                                                                                                                                                                                                                                                                                                                                                                                                                                                                                                                                                                                                                                                                                                                                                                                                                                                                                                                                                                                                                                                                                                                                                                                                                                                                                                                                                                                                                                                                                                                                                 | 057.3091.075                                                                                                |   |   |              |
| Set consisting                                                                                                                                                                                                                                                                                                                                                                                                                                                                                                                                                                                                                                                                                                                                                                                                                                                                                                                                                                                                                                                                                                                                                                                                                                                                                                                                                                                                                                                                                                                                                                                                                                                                                                                                                                                                                                                                                                                                                                                                                                                                                                                 | No.                                                                                                         |   |   |              |
| E                                                                                                                                                                                                                                                                                                                                                                                                                                                                                                                                                                                                                                                                                                                                                                                                                                                                                                                                                                                                                                                                                                                                                                                                                                                                                                                                                                                                                                                                                                                                                                                                                                                                                                                                                                                                                                                                                                                                                                                                                                                                                                                              | Running gear, ball<br>bearing, rollers plastic<br>white                                                     | 2 | 2 | 057.3114.071 |
| Start Start                                                                                                                                                                                                                                                                                                                                                                                                                                                                                                                                                                                                                                                                                                                                                                                                                                                                                                                                                                                                                                                                                                                                                                                                                                                                                                                                                                                                                                                                                                                                                                                                                                                                                                                                                                                                                                                                                                                                                                                                                                                                                                                    | Stopper, with retention spring, plastic, gray                                                               | 1 |   | 057.3073.072 |
|                                                                                                                                                                                                                                                                                                                                                                                                                                                                                                                                                                                                                                                                                                                                                                                                                                                                                                                                                                                                                                                                                                                                                                                                                                                                                                                                                                                                                                                                                                                                                                                                                                                                                                                                                                                                                                                                                                                                                                                                                                                                                                                                | Stopper, without<br>retention spring,<br>plastic, gray                                                      | 1 |   | 057.3073.071 |
| SI >                                                                                                                                                                                                                                                                                                                                                                                                                                                                                                                                                                                                                                                                                                                                                                                                                                                                                                                                                                                                                                                                                                                                                                                                                                                                                                                                                                                                                                                                                                                                                                                                                                                                                                                                                                                                                                                                                                                                                                                                                                                                                                                           | Suspension bolt,<br>M8x25 mm, flat head,<br>steel, black                                                    | 2 | 2 | 600.0000.473 |
| 11<br>11<br>13<br>13                                                                                                                                                                                                                                                                                                                                                                                                                                                                                                                                                                                                                                                                                                                                                                                                                                                                                                                                                                                                                                                                                                                                                                                                                                                                                                                                                                                                                                                                                                                                                                                                                                                                                                                                                                                                                                                                                                                                                                                                                                                                                                           | Clamping shoe, glass<br>thickness 6–12.7 mm<br>(1/4"–1/2"), aluminum                                        | 2 | 2 | 057.3087.071 |
|                                                                                                                                                                                                                                                                                                                                                                                                                                                                                                                                                                                                                                                                                                                                                                                                                                                                                                                                                                                                                                                                                                                                                                                                                                                                                                                                                                                                                                                                                                                                                                                                                                                                                                                                                                                                                                                                                                                                                                                                                                                                                                                                | Bottom guide, play-<br>free adjustable, glass<br>thickness 8–12.7 mm<br>(5/16"-1/2"),<br>chrome-plated, mat | 1 |   | 057.3082.071 |
| <u>()</u>                                                                                                                                                                                                                                                                                                                                                                                                                                                                                                                                                                                                                                                                                                                                                                                                                                                                                                                                                                                                                                                                                                                                                                                                                                                                                                                                                                                                                                                                                                                                                                                                                                                                                                                                                                                                                                                                                                                                                                                                                                                                                                                      | Wall buffer, 19x10 mm<br>(3/4"x13/32"), rubber,<br>black                                                    | 1 | 1 | 024.0002.046 |
|                                                                                                                                                                                                                                                                                                                                                                                                                                                                                                                                                                                                                                                                                                                                                                                                                                                                                                                                                                                                                                                                                                                                                                                                                                                                                                                                                                                                                                                                                                                                                                                                                                                                                                                                                                                                                                                                                                                                                                                                                                                                                                                                | Clip for panel, every<br>300 mm (11 13/16"),<br>plastic, gray,<br>12-piece set                              | 1 | 1 | 057.3086.051 |
| El S                                                                                                                                                                                                                                                                                                                                                                                                                                                                                                                                                                                                                                                                                                                                                                                                                                                                                                                                                                                                                                                                                                                                                                                                                                                                                                                                                                                                                                                                                                                                                                                                                                                                                                                                                                                                                                                                                                                                                                                                                                                                                                                           | Countersunk head<br>screw, 4x20 mm<br>(5/32"x25/32"),<br>steel, zinc-plated                                 | 3 |   | 766.5042.120 |
| and a second sec | Stopper, with retention spring, plastic, black                                                              |   | 1 | 057.3073.076 |
|                                                                                                                                                                                                                                                                                                                                                                                                                                                                                                                                                                                                                                                                                                                                                                                                                                                                                                                                                                                                                                                                                                                                                                                                                                                                                                                                                                                                                                                                                                                                                                                                                                                                                                                                                                                                                                                                                                                                                                                                                                                                                                                                | Stopper, without<br>retention spring, plastic,<br>black                                                     |   | 1 | 057.3073.075 |
|                                                                                                                                                                                                                                                                                                                                                                                                                                                                                                                                                                                                                                                                                                                                                                                                                                                                                                                                                                                                                                                                                                                                                                                                                                                                                                                                                                                                                                                                                                                                                                                                                                                                                                                                                                                                                                                                                                                                                                                                                                                                                                                                | Bottom guide, playfree<br>adjustable, black                                                                 |   | 1 | 057.3082.075 |
| SI S                                                                                                                                                                                                                                                                                                                                                                                                                                                                                                                                                                                                                                                                                                                                                                                                                                                                                                                                                                                                                                                                                                                                                                                                                                                                                                                                                                                                                                                                                                                                                                                                                                                                                                                                                                                                                                                                                                                                                                                                                                                                                                                           | Countersunk head<br>screw, 4x20 mm, steel,<br>zinc-plated                                                   |   | 3 | 600.0000.817 |