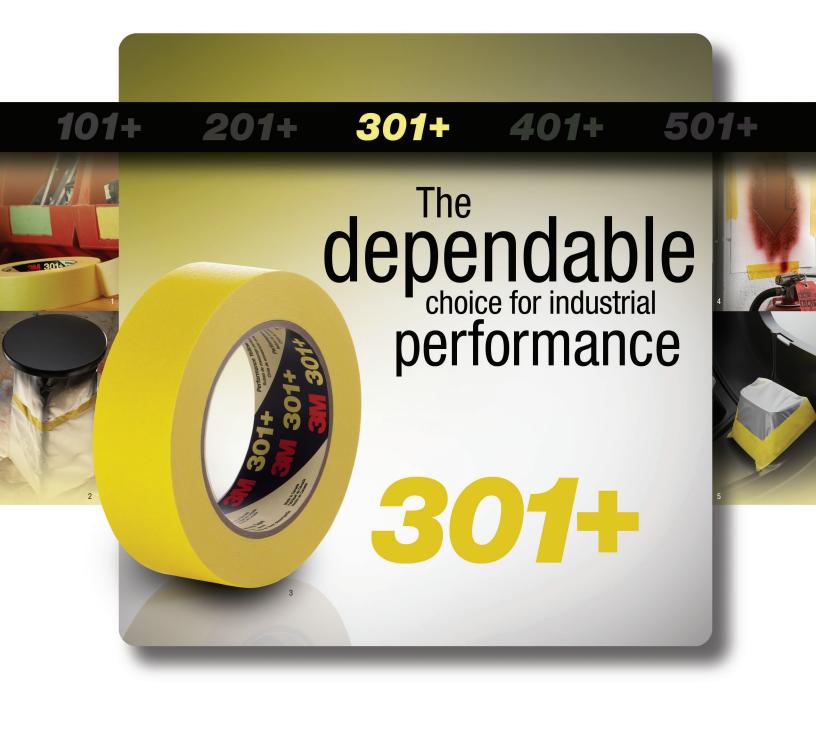

## <sup>3M™</sup> Performance Yellow Masking Tape 301+

When it comes to industrial paint masking, 3M<sup>™</sup> Performance Yellow Masking Tape 301+ is a great place to start. Built on a foundation of innovation, it's the dependable workhorse for industrial painters. From holding, bundling and bright colored marking to prepping an area for painting, it delivers the industrial-strength performance you can count

## **Product Highlights**

- · Good conformability to irregular surfaces
- · Resists paint bleed-through and offers great paint lines
- · Yellow backing ensures good visibility
- Ideal for industrial paint masking, bundling, holding, marking, color coding and sealing
- Withstands surface temperatures up to 225°F (107°C) for 30 minutes