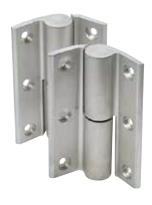

## UNIVERSAL REPLACEMENT HINGE KIT FOR ALUMINUM STORE FRONT DOORS

- Non handed
- Surface mounted
- Anti-friction ball bearings for smooth pin rotation
- Precision machined, extruded aluminum
- For aluminum frame doors up to 300 lbs (136 kg)
- 1/8" (3 mm) Vertical door adjustment
- Can accommodate 1/8" (3 mm) recessed doors
- Easy installation

## **INCLUDES**

2 x Hinges

4 x Adhesive cover strips

2 x Shim plates for 1/8" (3 mm) offset

1 x Hex key

12 x Security fasteners

| HINGE SIZE INCHES MM |            | GAUGE | HOLES |
|----------------------|------------|-------|-------|
| 31/4×5               | 82.6 x 127 | 0.218 | 6     |