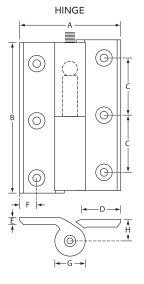

HINGES SOLD IN PAIRS, NOT SOLD INDIVIDUALLY.

| ITEM  | Α               | В          | С           | D           | Е                         | F                            | G           | Н           |
|-------|-----------------|------------|-------------|-------------|---------------------------|------------------------------|-------------|-------------|
| HINGE | 3 1/4<br>(82.6) | 5<br>(127) | 2<br>(50.8) | 1<br>(25.4) | 7/ <sub>32</sub><br>(5.6) | <b>%</b> 16<br>(14)          | 1<br>(25.4) | 3/4<br>(19) |
| SHIM  | _               | 5<br>(127) | 2<br>(50.8) | 1<br>(25.4) | 1/8<br>(3.2)              | <b>7/<sub>32</sub></b> (5.6) | 1<br>(25.4) | _           |

IN (MM)