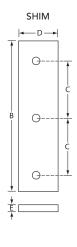

## **INCLUDES**

2 x Hinges

4 x Adhesive cover strips

2 x Shim plates for 1/8" (3 mm) offset

1 x Hex key

12 x Security fasteners

| HINGE SIZE INCHES MM |            | GAUGE | HOLES |
|----------------------|------------|-------|-------|
| 31/4×5               | 82.6 x 127 | 0.218 | 6     |

HINGES SOLD IN PAIRS, NOT SOLD INDIVIDUALLY.

| ITEM  | Α               | В          | С           | D           | Е                         | F                            | G           | Н           |
|-------|-----------------|------------|-------------|-------------|---------------------------|------------------------------|-------------|-------------|
| HINGE | 3 1/4<br>(82.6) | 5<br>(127) | 2<br>(50.8) | 1<br>(25.4) | 7/ <sub>32</sub><br>(5.6) | <b>%</b> 16<br>(14)          | 1<br>(25.4) | 3/4<br>(19) |
| SHIM  | _               | 5<br>(127) | 2<br>(50.8) | 1<br>(25.4) | 1/8<br>(3.2)              | <b>7/<sub>32</sub></b> (5.6) | 1<br>(25.4) | _           |

IN (MM)