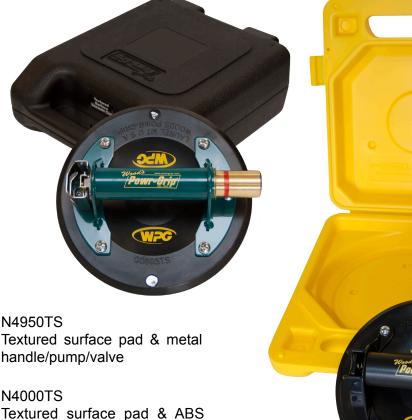

N4950TS N4000TS 75 lbs [34 kg]

## Give Powr-Grip's Textured Surface Cup a Try!

This Wood's Powr-Grip® hand cup features a unique sealing edge and more flexible vacuum pad specially designed for irregular surfaces. The 8" [20 cm] diameter cup attaches to most textured surfaces\* and has 75 lbs [34 kg] lifting capacity. It is available in two styles:

THE ORIGINAL & TRUSTED NAME IN VACUUM LIFTING **EQUIPMENT** 

908 West Main - P.O. Box 368 Laurel, Montana 59044 U.S.A. 406.628.8231 (phone) 406.628.8354 (fax)

> 800.548.7341 www.WPG.com

handle/pump/valve