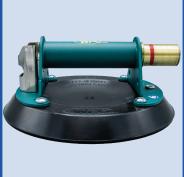

## 8" HAND CUP For flat surfaces

MODEL: N4950 STOCK: 91500

A standard tool in the glass industry for over 50 years! Long-term durability and outstanding reliability.

| Maximum Load Capacity                                                                                                                                                                                                                     | 125 lbs [57 kg]                                                                                                                                                                 |
|-------------------------------------------------------------------------------------------------------------------------------------------------------------------------------------------------------------------------------------------|---------------------------------------------------------------------------------------------------------------------------------------------------------------------------------|
| Features                                                                                                                                                                                                                                  | Fast attach and release<br>Red-line indicator warns user of any significant vacuum loss<br>Eligible for WPG Hand Cup Exchange Program<br>Supplied with protective carrying case |
| Surface Texture                                                                                                                                                                                                                           | Smooth                                                                                                                                                                          |
| Material Porosity                                                                                                                                                                                                                         | Nonporous                                                                                                                                                                       |
| Surface Curvature                                                                                                                                                                                                                         | Flat                                                                                                                                                                            |
| Maximum Elevation                                                                                                                                                                                                                         | 5,000 ft [1,524 m]                                                                                                                                                              |
| Material and Ambient<br>Temperature Range                                                                                                                                                                                                 | 10° F [-12° C] — 120° F [49° C]                                                                                                                                                 |
| Ideal Uses                                                                                                                                                                                                                                | Glass and other smooth, nonporous flat surfaces                                                                                                                                 |
| Nominal Pad Diameter                                                                                                                                                                                                                      | 8" [20 cm]                                                                                                                                                                      |
| Pad Model                                                                                                                                                                                                                                 | VPFS8L                                                                                                                                                                          |
| Rubber Type                                                                                                                                                                                                                               | Standard                                                                                                                                                                        |
| Handle Type                                                                                                                                                                                                                               | Metal                                                                                                                                                                           |
| Based on product information at time of publication. Environmental conditions can affect product performance and longevity; consult the product instructions on WPG.com or contact a Technical Sales Representative for more information. |                                                                                                                                                                                 |