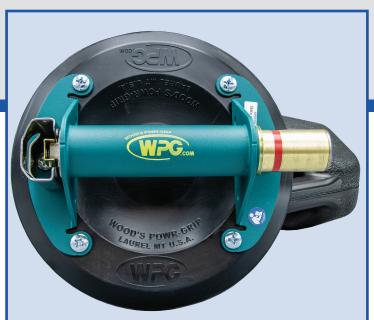

## 8" HAND CUP For flat surfaces

MODEL: N4950 STOCK: 91500

A standard tool in the glass industry for over 50 years! Long-term durability and outstanding reliability.

| Maximum Load Capacity                                                                                                                                                                                                                     | 125 lbs [57 kg]                                                                                                                                                                 |
|-------------------------------------------------------------------------------------------------------------------------------------------------------------------------------------------------------------------------------------------|---------------------------------------------------------------------------------------------------------------------------------------------------------------------------------|
| Features                                                                                                                                                                                                                                  | Fast attach and release<br>Red-line indicator warns user of any significant vacuum loss<br>Eligible for WPG Hand Cup Exchange Program<br>Supplied with protective carrying case |
| Surface Texture                                                                                                                                                                                                                           | Smooth                                                                                                                                                                          |
| Material Porosity                                                                                                                                                                                                                         | Nonporous                                                                                                                                                                       |
| Surface Curvature                                                                                                                                                                                                                         | Flat                                                                                                                                                                            |
| Maximum Elevation                                                                                                                                                                                                                         | 5,000 ft [1,524 m]                                                                                                                                                              |
| Material and Ambient<br>Temperature Range                                                                                                                                                                                                 | 10° F [-12° C] — 120° F [49° C]                                                                                                                                                 |
| Ideal Uses                                                                                                                                                                                                                                | Glass and other smooth, nonporous flat surfaces                                                                                                                                 |
| Nominal Pad Diameter                                                                                                                                                                                                                      | 8" [20 cm]                                                                                                                                                                      |
| Pad Model                                                                                                                                                                                                                                 | VPFS8L                                                                                                                                                                          |
| Rubber Type                                                                                                                                                                                                                               | Standard                                                                                                                                                                        |
| Handle Type                                                                                                                                                                                                                               | Metal                                                                                                                                                                           |
| Based on product information at time of publication. Environmental conditions can affect product performance and longevity; consult the product instructions on WPG.com or contact a Technical Sales Representative for more information. |                                                                                                                                                                                 |