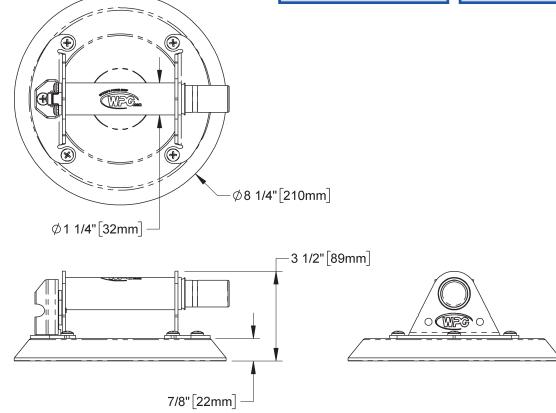

## 8" HAND CUP For flat surfaces

MODEL: N4950 STOCK: 91500

A standard tool in the glass industry for over 50 years! Long-term durability and outstanding reliability.

| Maximum Load Capacity                                                                                                                                                                                                                     | 125 lbs [57 kg]                                                                                                                                                                 |
|-------------------------------------------------------------------------------------------------------------------------------------------------------------------------------------------------------------------------------------------|---------------------------------------------------------------------------------------------------------------------------------------------------------------------------------|
| Features                                                                                                                                                                                                                                  | Fast attach and release<br>Red-line indicator warns user of any significant vacuum loss<br>Eligible for WPG Hand Cup Exchange Program<br>Supplied with protective carrying case |
| Surface Texture                                                                                                                                                                                                                           | Smooth                                                                                                                                                                          |
| Material Porosity                                                                                                                                                                                                                         | Nonporous                                                                                                                                                                       |
| Surface Curvature                                                                                                                                                                                                                         | Flat                                                                                                                                                                            |
| Maximum Elevation                                                                                                                                                                                                                         | 5,000 ft [1,524 m]                                                                                                                                                              |
| Material and Ambient<br>Temperature Range                                                                                                                                                                                                 | 10° F [-12° C] — 120° F [49° C]                                                                                                                                                 |
| Ideal Uses                                                                                                                                                                                                                                | Glass and other smooth, nonporous flat surfaces                                                                                                                                 |
| Nominal Pad Diameter                                                                                                                                                                                                                      | 8" [20 cm]                                                                                                                                                                      |
| Pad Model                                                                                                                                                                                                                                 | VPFS8L                                                                                                                                                                          |
| Rubber Type                                                                                                                                                                                                                               | Standard                                                                                                                                                                        |
| Handle Type                                                                                                                                                                                                                               | Metal                                                                                                                                                                           |
| Based on product information at time of publication. Environmental conditions can affect product performance and longevity; consult the product instructions on WPG.com or contact a Technical Sales Representative for more information. |                                                                                                                                                                                 |