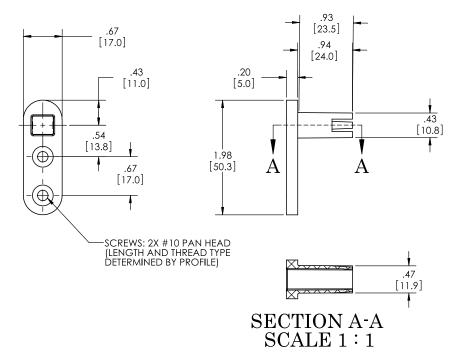

O DOOR LOCKS LEVER ACTIVATED PASSIVE CONFIGURATION MATRIX





#### FIG. 54 SENTRY HINGED PATIO DOOR LOCKS LEVER ACTIVATED PASSIVE ASSEMBLY WITH ROD LENGTHS 57.6" TO 65.6"





#### FIG. 56 SENTRY HINGED PATIO DOOR LOCKS LEVER ACTIVATED PASSIVE GEAR



#### FIG. 57 SENTRY HINGED PATIO DOOR LOCKS SHOOTBOLT ROD ASSEMBLY WITH ROD LENGTHS 23.6" TO 49.6"



\*See Fig 59 for rod lengths greater than 49.6"

#### FIG. 58 SENTRY HINGED PATIO DOOR LOCKS SHOOTBOLT ROD WITH EXTENSION ASSEMBLY WITH ROD LENGTHS 41.6" TO 49.6"



| Flush Bolt Rod and<br>Extension | A<br>Unit Length |
|---------------------------------|------------------|
| 13998                           | 41.6 (997.0mm)   |
| 14011                           | 49.6 (1260.0mm)  |

# FIG. 59 SENTRY HINGED PATIO DOOR LOCKS 13999 ROD GUIDE