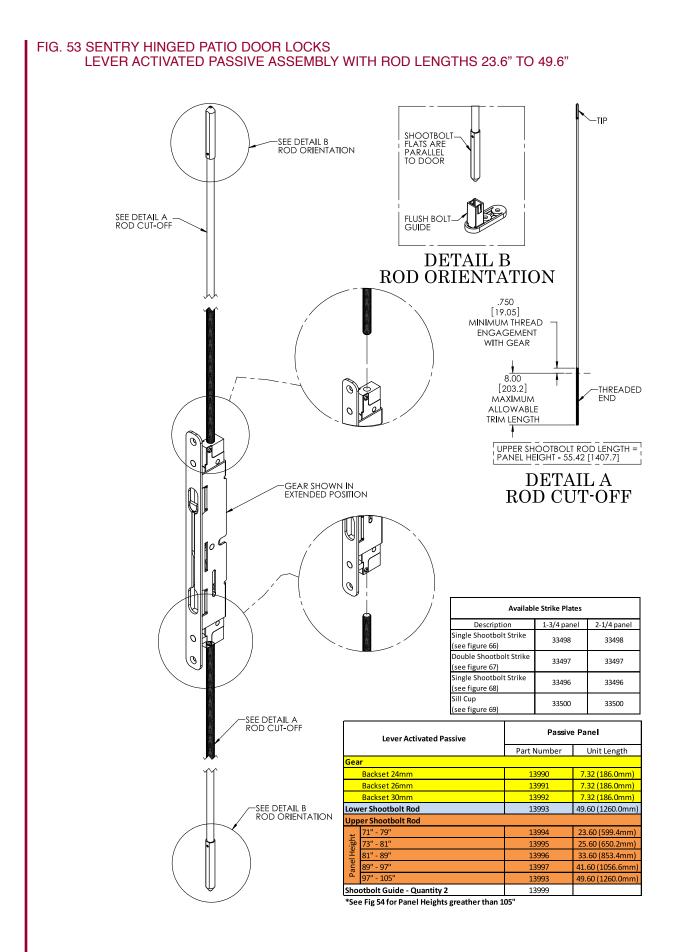

#### FIG. 57 SENTRY HINGED PATIO DOOR LOCKS SHOOTBOLT ROD ASSEMBLY WITH ROD LENGTHS 23.6" TO 49.6"

\*See Fig 59 for rod lengths greater than 49.6"