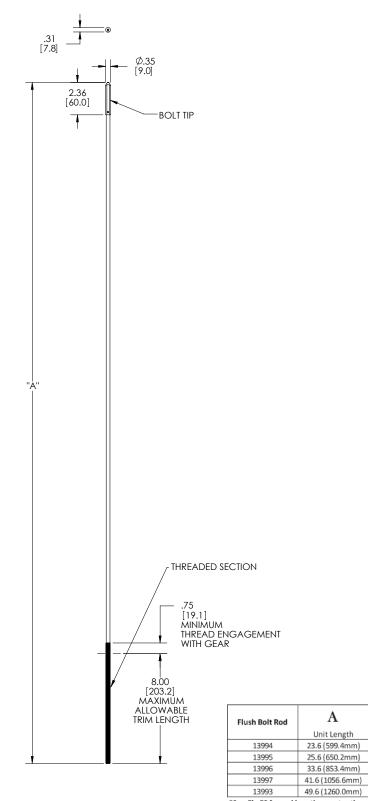

#### FIG. 57 SENTRY HINGED PATIO DOOR LOCKS SHOOTBOLT ROD ASSEMBLY WITH ROD LENGTHS 23.6" TO 49.6"

\*See Fig 59 for rod lengths greater than 49.6"