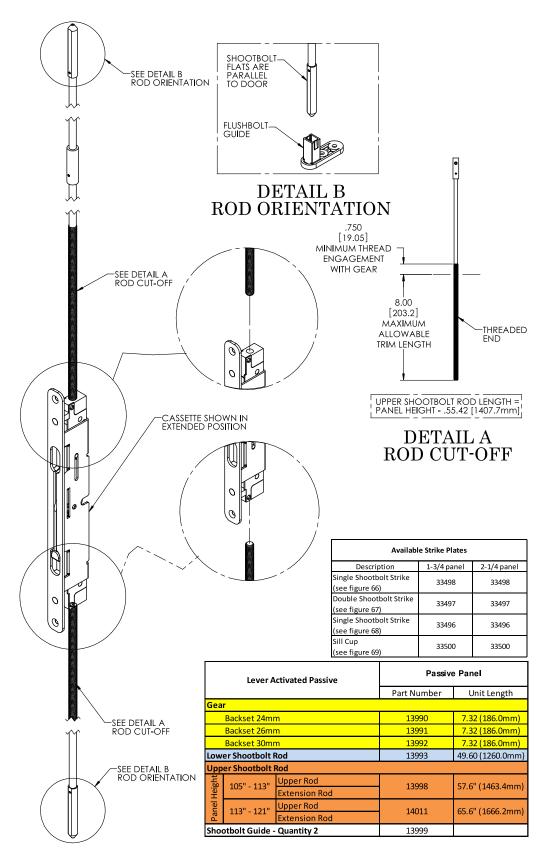

#### FIG. 54 SENTRY HINGED PATIO DOOR LOCKS LEVER ACTIVATED PASSIVE ASSEMBLY WITH ROD LENGTHS 57.6" TO 65.6"