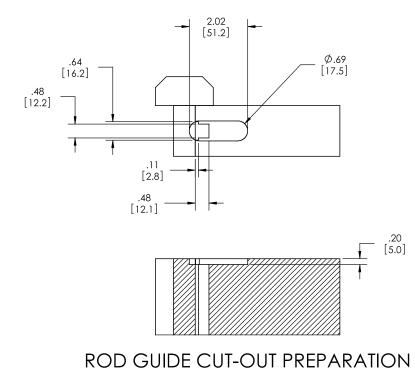

DOOR LOCKS LEVER ACTIVATED PASSIVE CONFIGURATION MATRIX





#### FIG. 54 SENTRY HINGED PATIO DOOR LOCKS LEVER ACTIVATED PASSIVE ASSEMBLY WITH ROD LENGTHS 57.6" TO 65.6"





#### FIG. 56 SENTRY HINGED PATIO DOOR LOCKS LEVER ACTIVATED PASSIVE GEAR



#### FIG. 57 SENTRY HINGED PATIO DOOR LOCKS SHOOTBOLT ROD ASSEMBLY WITH ROD LENGTHS 23.6" TO 49.6"



\*See Fig 59 for rod lengths greater than 49.6"

#### FIG. 58 SENTRY HINGED PATIO DOOR LOCKS SHOOTBOLT ROD WITH EXTENSION ASSEMBLY WITH ROD LENGTHS 41.6" TO 49.6"



| Flush Bolt Rod and<br>Extension | A<br>Unit Length |
|---------------------------------|------------------|
| 13998                           | 41.6 (997.0mm)   |
| 14011                           | 49.6 (1260.0mm)  |

# FIG. 59 SENTRY HINGED PATIO DOOR LOCKS 13999 ROD GUIDE