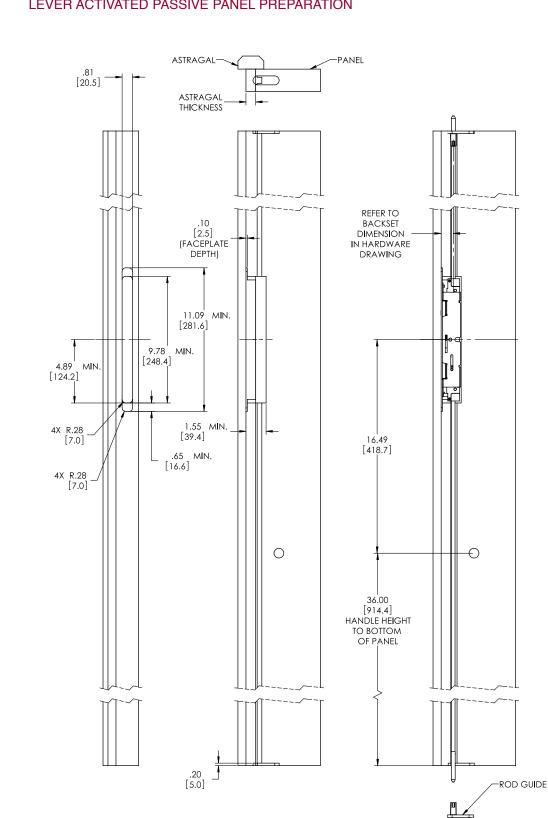

#### FIG. 52 SENTRY HINGED PATIO DOOR LOCKS LEVER ACTIVATED PASSIVE CONFIGURATION MATRIX





#### FIG. 54 SENTRY HINGED PATIO DOOR LOCKS LEVER ACTIVATED PASSIVE ASSEMBLY WITH ROD LENGTHS 57.6" TO 65.6"





#### FIG. 56 SENTRY HINGED PATIO DOOR LOCKS LEVER ACTIVATED PASSIVE GEAR



#### FIG. 57 SENTRY HINGED PATIO DOOR LOCKS SHOOTBOLT ROD ASSEMBLY WITH ROD LENGTHS 23.6" TO 49.6"



\*See Fig 59 for rod lengths greater than 49.6"

#### FIG. 58 SENTRY HINGED PATIO DOOR LOCKS SHOOTBOLT ROD WITH EXTENSION ASSEMBLY WITH ROD LENGTHS 41.6" TO 49.6"



| Flush Bolt Rod and<br>Extension | A<br>Unit Length |
|---------------------------------|------------------|
| 13998                           | 41.6 (997.0mm)   |
| 14011                           | 49.6 (1260.0mm)  |

# FIG. 59 SENTRY HINGED PATIO DOOR LOCKS 13999 ROD GUIDE