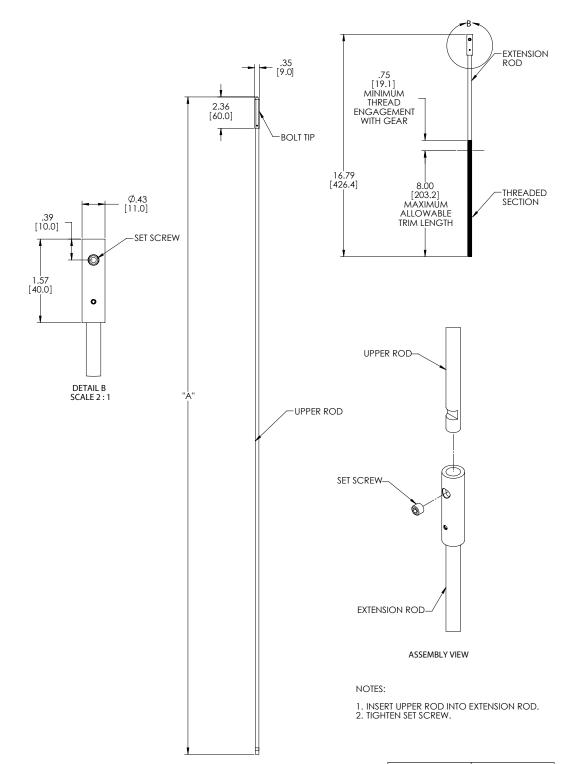

#### FIG. 58 SENTRY HINGED PATIO DOOR LOCKS SHOOTBOLT ROD WITH EXTENSION ASSEMBLY WITH ROD LENGTHS 41.6" TO 49.6"

| Flush Bolt Rod and<br>Extension | A<br>Unit Length |
|---------------------------------|------------------|
| 13998                           | 41.6 (997.0mm)   |
| 14011                           | 49.6 (1260.0mm)  |