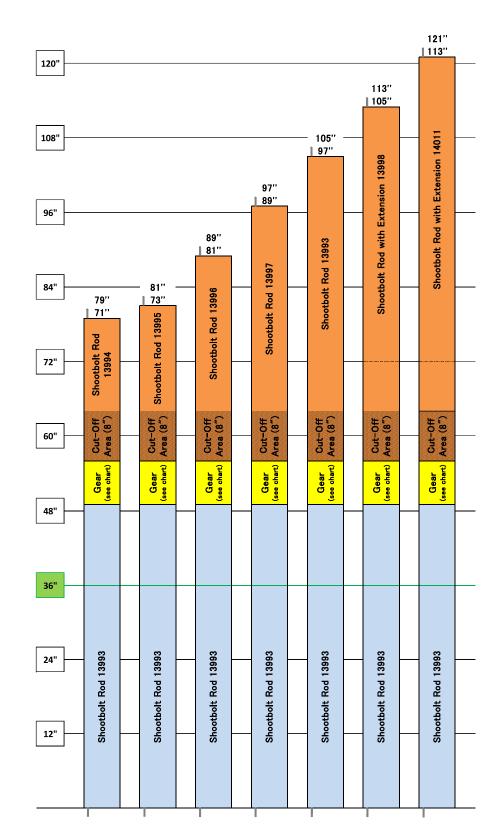

#### FIG. 52 SENTRY HINGED PATIO DOOR LOCKS LEVER ACTIVATED PASSIVE CONFIGURATION MATRIX