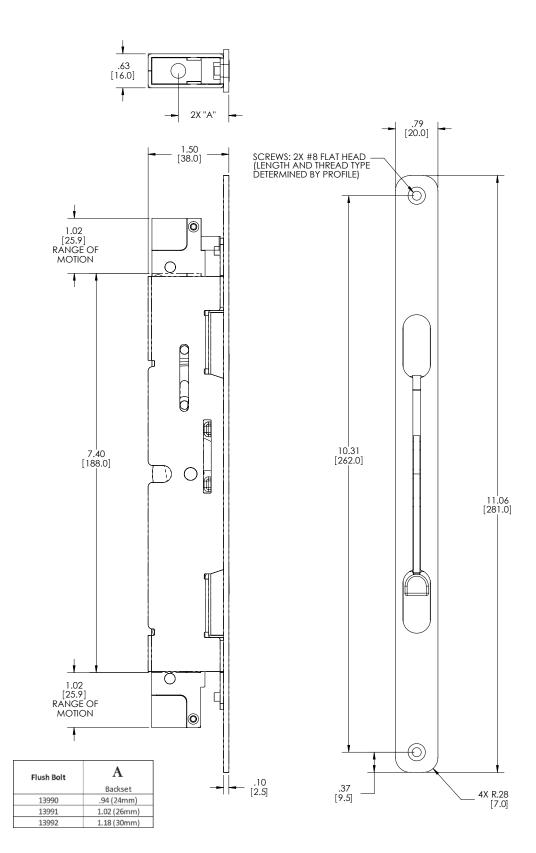

#### FIG. 52 SENTRY HINGED PATIO DOOR LOCKS LEVER ACTIVATED PASSIVE CONFIGURATION MATRIX