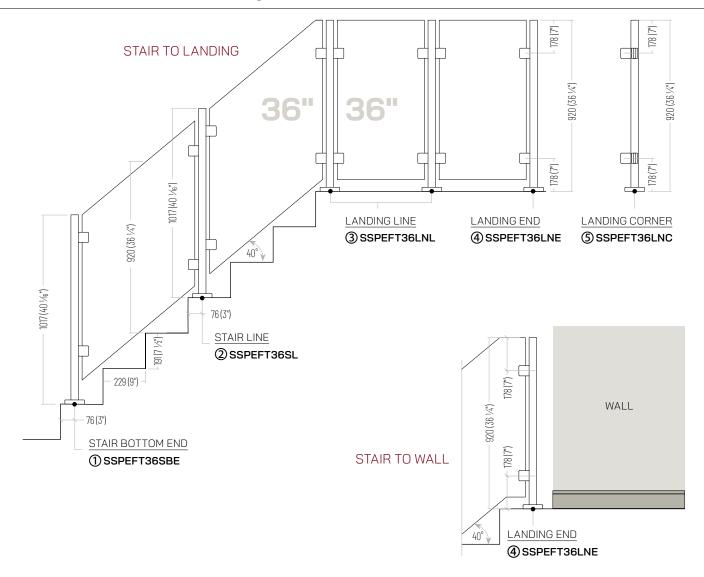

Available in 36" and 42" heights with options to transition from one height to the other.

| #  | PRODUCT CODE | DESCRIPTION                           |
|----|--------------|---------------------------------------|
| 1  | SSPEFT36SBE  | Stair Bottom End Post 36"             |
| 2  | SSPEFT36SL   | Stair Line Post 36"                   |
| 3  | SSPEFT36LNL  | Landing Line Post 36"                 |
| 4  | SSPEFT36LNE  | Landing End Post 36"                  |
| 5  | SSPEFT36LNC  | Landing Corner Post 36"               |
| 6  | SSPEFT36T42  | Transition Line Post From 36" To 42"  |
| 7  | SSPEFT36TL   | Transition Left Post From 36" To 42"  |
| 8  | SSPEFT36TR   | Transition Right Post From 36" To 42" |
| 9  | SSPEFT42LNL  | Landing Line Post 42"                 |
| 10 | SSPEFT42LNE  | Landing End Post 42"                  |
| 11 | SSPEFT42LNC  | Landing Corner Post 42"               |