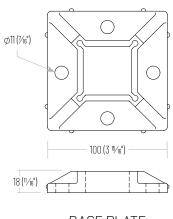

## BASE PLATE & COVER

BASE PLATE

PLATE COVER

**DISCLAIMER:** Configurations show the positions and sizes of posts only and do not include the placement of a handrail. For stairs, a handrail is required to comply with code. Please consult with local authorities to adhere to requirements.