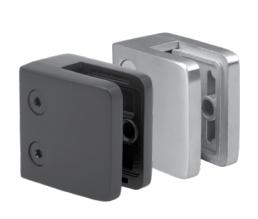

IPTION                           |
|----|--------------|---------------------------------------|
| 1  | SSPEFT36SBE  | Stair Bottom End Post 36"             |
| 2  | SSPEFT36SL   | Stair Line Post 36"                   |
| 3  | SSPEFT36LNL  | Landing Line Post 36"                 |
| 4  | SSPEFT36LNE  | Landing End Post 36"                  |
| 5  | SSPEFT36LNC  | Landing Corner Post 36"               |
| 6  | SSPEFT36T42  | Transition Line Post From 36" To 42"  |
| 7  | SSPEFT36TL   | Transition Left Post From 36" To 42"  |
| 8  | SSPEFT36TR   | Transition Right Post From 36" To 42" |
| 9  | SSPEFT42LNL  | Landing Line Post 42"                 |
| 10 | SSPEFT42LNE  | Landing End Post 42"                  |
| 11 | SSPEFT42LNC  | Landing Corner Post 42"               |

## **GLASS CLIPS**





## BASE PLATE & COVER







BASE PLATE

PLATE COVER





**DISCLAIMER:** Configurations show the positions and sizes of posts only and do not include the placement of a handrail. For stairs, a handrail is required to comply with code. Please consult with local authorities to adhere to requirements.





## FRAMELESS SERIES





## richelieuglazingsupplies.com