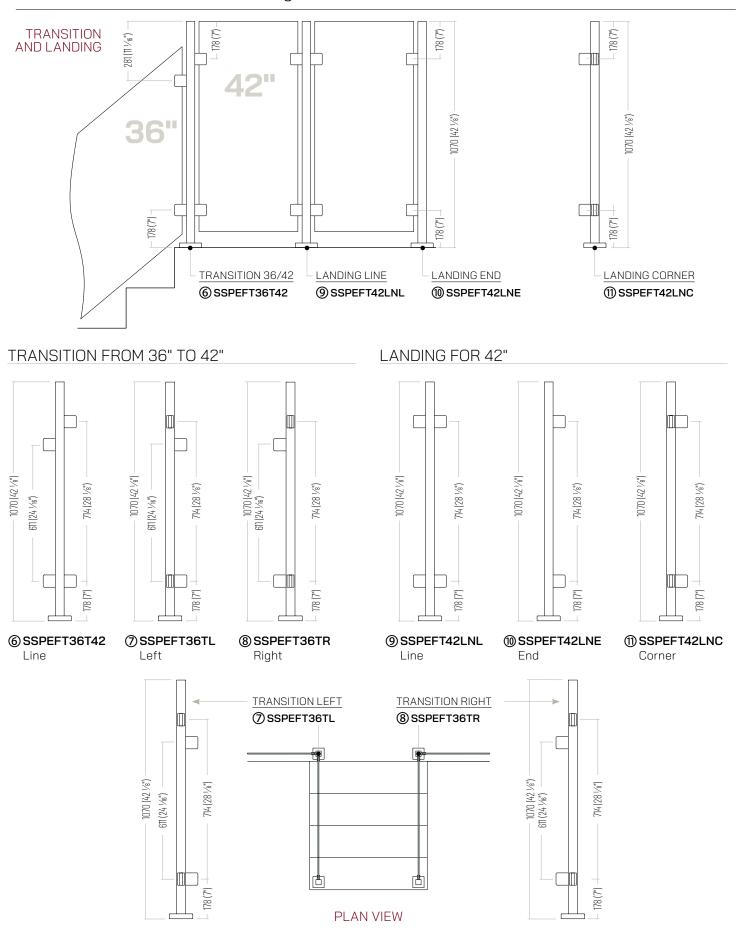

Available in 36" and 42" heights with options to transition from one height to the other.

| #  | PRODUCT CODE | DESCRIPTION                           |
|----|--------------|---------------------------------------|
| 1  | SSPEFT36SBE  | Stair Bottom End Post 36"             |
| 2  | SSPEFT36SL   | Stair Line Post 36"                   |
| 3  | SSPEFT36LNL  | Landing Line Post 36"                 |
| 4  | SSPEFT36LNE  | Landing End Post 36"                  |
| 5  | SSPEFT36LNC  | Landing Corner Post 36"               |
| 6  | SSPEFT36T42  | Transition Line Post From 36" To 42"  |
| 7  | SSPEFT36TL   | Transition Left Post From 36" To 42"  |
| 8  | SSPEFT36TR   | Transition Right Post From 36" To 42" |
| 9  | SSPEFT42LNL  | Landing Line Post 42"                 |
| 10 | SSPEFT42LNE  | Landing End Post 42"                  |
| 11 | SSPEFT42LNC  | Landing Corner Post 42"               |