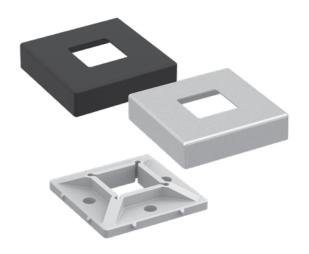

## BASE PLATE & COVER

BASE PLATE

PLATE COVER

**DISCLAIMER:** Configurations show the positions and sizes of posts only and do not include the placement of a handrail. For stairs, a handrail is required to comply with code. Please consult with local authorities to adhere to requirements.