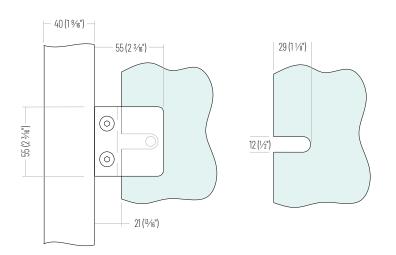

TION                           |
|----|--------------|---------------------------------------|
| 1  | SSPEFT36SBE  | Stair Bottom End Post 36"             |
| 2  | SSPEFT36SL   | Stair Line Post 36"                   |
| 3  | SSPEFT36LNL  | Landing Line Post 36"                 |
| 4  | SSPEFT36LNE  | Landing End Post 36"                  |
| 5  | SSPEFT36LNC  | Landing Corner Post 36"               |
| 6  | SSPEFT36T42  | Transition Line Post From 36" To 42"  |
| 7  | SSPEFT36TL   | Transition Left Post From 36" To 42"  |
| 8  | SSPEFT36TR   | Transition Right Post From 36" To 42" |
| 9  | SSPEFT42LNL  | Landing Line Post 42"                 |
| 10 | SSPEFT42LNE  | Landing End Post 42"                  |
| 11 | SSPEFT42LNC  | Landing Corner Post 42"               |

## **GLASS CLIPS**





## BASE PLATE & COVER







BASE PLATE

PLATE COVER





**DISCLAIMER:** Configurations show the positions and sizes of posts only and do not include the placement of a handrail. For stairs, a handrail is required to comply with code. Please consult with local authorities to adhere to requirements.





## FRAMELESS SERIES





## richelieuglazingsupplies.com