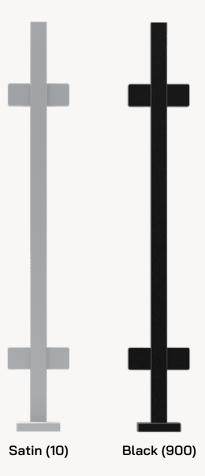

FRAMELESS SERIES

- Pre-fabricated stainless steel square posts fully engineered for interior and exterior applications.
- Material is SS316 for satin and SS304 for black powder coated.
- Provides 36" high railings for stair and landing and 42" high option for landing.
- Fully welded end caps provide an open and frameless look for unobstructed view.
- Fully welded **4"** solid cast stainless steel base plates with flat push-fit base plate covers.
- Large square glass clips secured by M8 x 20 stainless steel fasteners through flow-drilled and tapped holes to the posts included.
- Suitable for 10-12mm glass.

Expanding our pre-fabricated posts family, Elite Frameless is fully engineered and designed for indoor and outdoor projects.

Available in Satin and Black, Elite Frameless offers you a sleek, contemporary look while opening up the space in your surroundings.