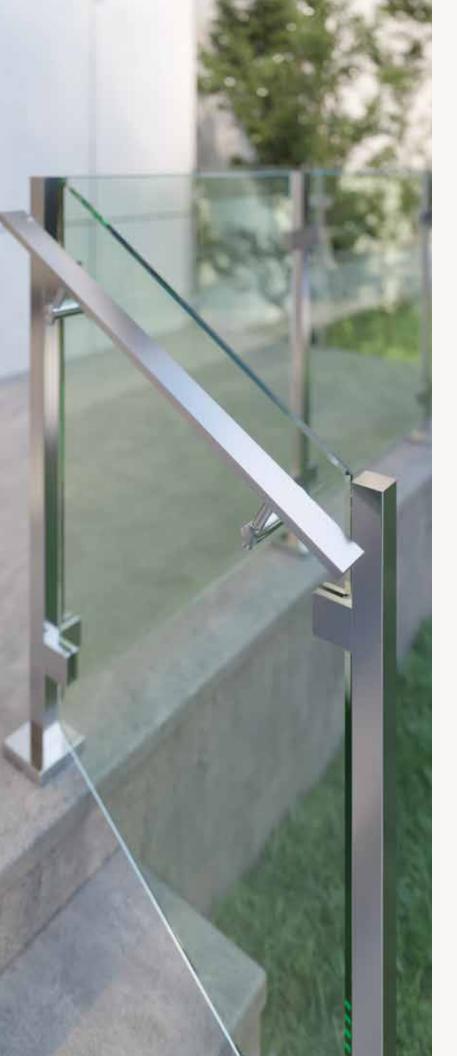

FRAMELESS SERIES

- Pre-fabricated stainless steel square posts fully engineered for interior and exterior applications.
- Material is SS316 for satin and SS304 for black powder coated.
- Provides 36" high railings for stair and landing and 42" high option for landing.
- Fully welded end caps provide an open and frameless look for unobstructed view.
- Fully welded **4"** solid cast stainless steel base plates with flat push-fit base plate covers.
- Large square glass clips secured by M8 x 20 stainless steel fasteners through flow-drilled and tapped holes to the posts included.
- Suitable for 10-12mm glass.

Expanding our pre-fabricated posts family, Elite Frameless is fully engineered and designed for indoor and outdoor projects.

Available in Satin and Black, Elite Frameless offers you a sleek, contemporary look while opening up the space in your surroundings.