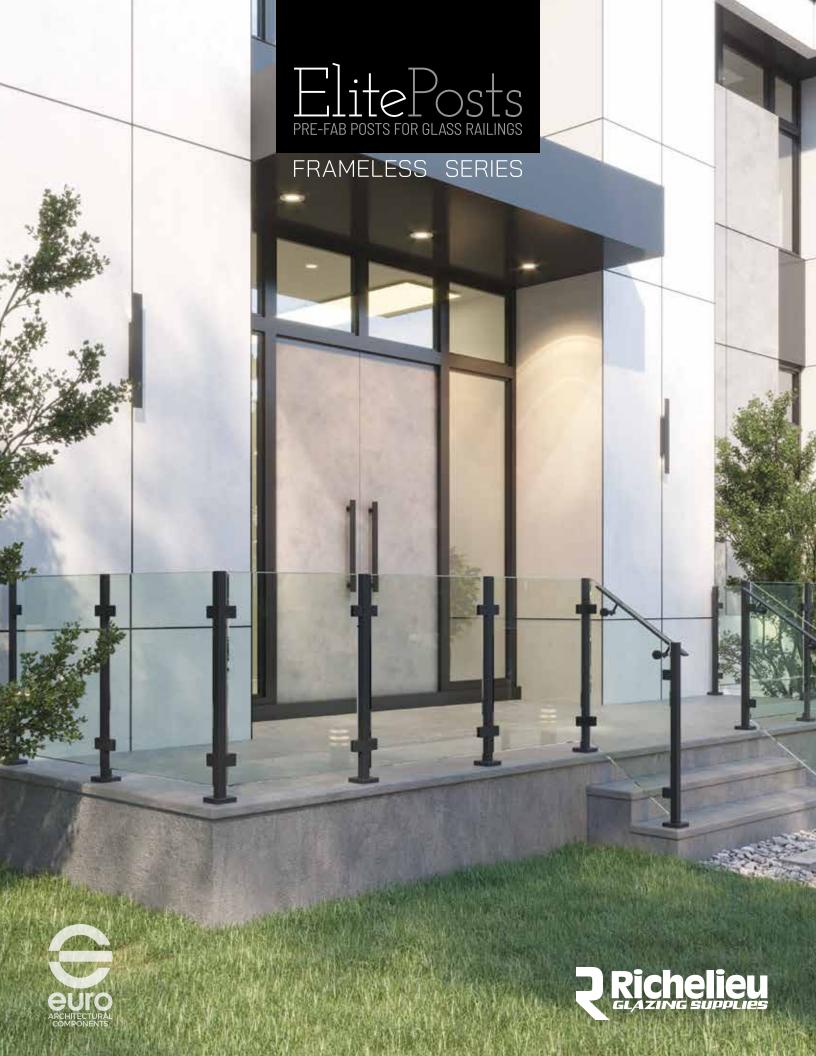

FRAMELESS SERIES

- Pre-fabricated stainless steel square posts fully engineered for interior and exterior applications.
- Material is SS316 for satin and SS304 for black powder coated.
- Provides 36" high railings for stair and landing and 42" high option for landing.
- Fully welded end caps provide an open and frameless look for unobstructed view.
- Fully welded **4"** solid cast stainless steel base plates with flat push-fit base plate covers.
- Large square glass clips secured by M8 x 20 stainless steel fasteners through flow-drilled and tapped holes to the posts included.
- Suitable for 10-12mm glass.

Expanding our pre-fabricated posts family, Elite Frameless is fully engineered and designed for indoor and outdoor projects.

Available in Satin and Black, Elite Frameless offers you a sleek, contemporary look while opening up the space in your surroundings.