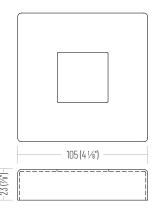

## BASE PLATE & COVER

BASE PLATE

PLATE COVER

**DISCLAIMER:** Configurations show the positions and sizes of posts only and do not include the placement of a handrail. For stairs, a handrail is required to comply with code. Please consult with local authorities to adhere to requirements.