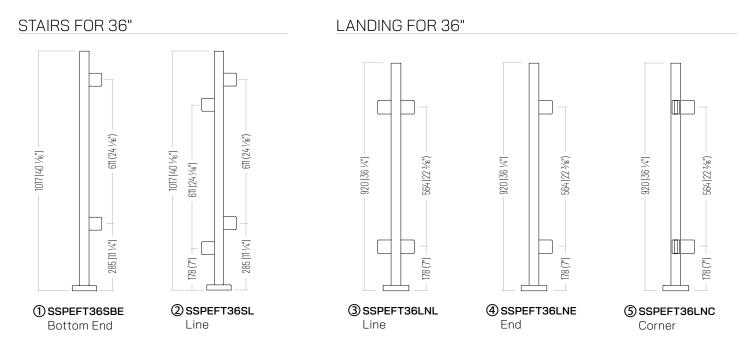

Available in 36" and 42" heights with options to transition from one height to the other.

| #  | PRODUCT CODE | DESCRIPTION                           |
|----|--------------|---------------------------------------|
| 1  | SSPEFT36SBE  | Stair Bottom End Post 36"             |
| 2  | SSPEFT36SL   | Stair Line Post 36"                   |
| 3  | SSPEFT36LNL  | Landing Line Post 36"                 |
| 4  | SSPEFT36LNE  | Landing End Post 36"                  |
| 5  | SSPEFT36LNC  | Landing Corner Post 36"               |
| 6  | SSPEFT36T42  | Transition Line Post From 36" To 42"  |
| 7  | SSPEFT36TL   | Transition Left Post From 36" To 42"  |
| 8  | SSPEFT36TR   | Transition Right Post From 36" To 42" |
| 9  | SSPEFT42LNL  | Landing Line Post 42"                 |
| 10 | SSPEFT42LNE  | Landing End Post 42"                  |
| 11 | SSPEFT42LNC  | Landing Corner Post 42"               |