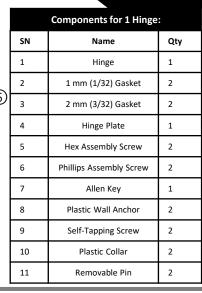

## 90° Glass-To-Wall Shower Hinge

- \* See online for available finishes \* For glass 8-12mm (5/16" – 1/2")
  - ▶ 8 mm (5/16") glass: 2 mm (3/32") & 1 mm (1/32")
  - ► 10 mm (3/8") glass: 2 mm (3/32") gasket
  - ▶ 12 mm (1/2") glass: 1 mm (3/32") gasket
  - ► Capacity For 2 Hinges: Weight: 50 kg (110Lb) Door Width: 914 mm (36")
  - ➤ Capacity For 3 Hinges: Weight: 63 kg (139Lb) Door Width: 914 mm (36")

## 90° Glass-To-Wall Shower Hinge

- \* See online for available finishes \* For glass 8-12mm (5/16" – 1/2")
- ▶ 8 mm (5/16") glass: 2 mm (3/32") & 1 mm (1/32")
- ► 10 mm (3/8") glass: 2 mm (3/32") gasket
- ► 12 mm (1/2") glass: 1 mm (3/32") gasket
- ► Capacity For 2 Hinges: Weight: 50 kg (110Lb) Door Width: 914 mm (36")
- ► Capacity For 3 Hinges: Weight: 63 kg (139Lb) Door Width: 914 mm (36")