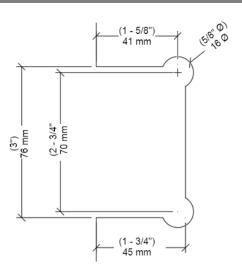

## **Glass Template:**

(4)

Option #1: Mouse Ear Template

Option #2: Square Template

(B)

(0)

(4") 101 mm

**Measurements:** 

## **Glass Template:**

(4)

Option #1: Mouse Ear Template

Option #2: Square Template