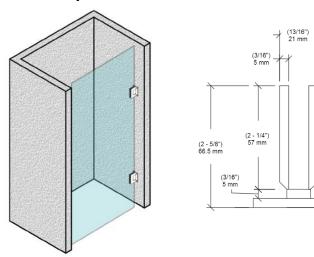

## 90° Glass-To-Wall Shower Hinge

- \* See online for available finishes \* For glass 8-12mm (5/16" – 1/2")
  - ▶ 8 mm (5/16") glass: 2 mm (3/32") & 1 mm (1/32")
  - ► 10 mm (3/8") glass: 2 mm (3/32") gasket
  - ▶ 12 mm (1/2") glass: 1 mm (3/32") gasket
  - ► Capacity For 2 Hinges: Weight: 50 kg (110Lb) Door Width: 914 mm (36")
  - ➤ Capacity For 3 Hinges: Weight: 63 kg (139Lb) Door Width: 914 mm (36")

## 90° Glass-To-Wall Shower Hinge

- \* See online for available finishes \* For glass 8-12mm (5/16" – 1/2")
- ▶ 8 mm (5/16") glass: 2 mm (3/32") & 1 mm (1/32")
- ► 10 mm (3/8") glass: 2 mm (3/32") gasket
- ► 12 mm (1/2") glass: 1 mm (3/32") gasket
- ► Capacity For 2 Hinges: Weight: 50 kg (110Lb) Door Width: 914 mm (36")
- ► Capacity For 3 Hinges: Weight: 63 kg (139Lb) Door Width: 914 mm (36")