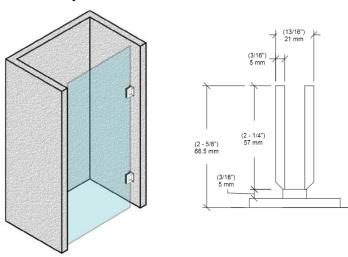

## 90° Glass-To-Wall Shower Hinge

- \* See online for available finishes \* For glass 8-12mm (5/16" – 1/2")
  - ▶ 8 mm (5/16") glass: 2 mm (3/32") & 1 mm (1/32")
  - ► 10 mm (3/8") glass: 2 mm (3/32") gasket
  - ▶ 12 mm (1/2") glass: 1 mm (3/32") gasket
  - ► Capacity For 2 Hinges: Weight: 50 kg (110Lb) Door Width: 914 mm (36")
  - ➤ Capacity For 3 Hinges: Weight: 63 kg (139Lb) Door Width: 914 mm (36")

## 90° Glass-To-Wall Shower Hinge

- \* See online for available finishes \* For glass 8-12mm (5/16" – 1/2")
- ▶ 8 mm (5/16") glass: 2 mm (3/32") & 1 mm (1/32")
- ► 10 mm (3/8") glass: 2 mm (3/32") gasket
- ► 12 mm (1/2") glass: 1 mm (3/32") gasket
- ► Capacity For 2 Hinges: Weight: 50 kg (110Lb) Door Width: 914 mm (36")
- ► Capacity For 3 Hinges: Weight: 63 kg (139Lb) Door Width: 914 mm (36")