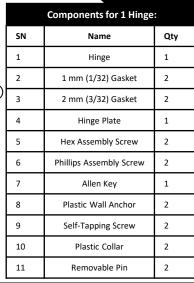

## 90° Glass-To-Wall Shower Hinge

- \* See online for available finishes \* For glass 8-12mm (5/16" – 1/2")
  - ▶ 8 mm (5/16") glass: 2 mm (3/32") & 1 mm (1/32")
  - ► 10 mm (3/8") glass: 2 mm (3/32") gasket
  - ▶ 12 mm (1/2") glass: 1 mm (3/32") gasket
  - ► Capacity For 2 Hinges: Weight: 50 kg (110Lb) Door Width: 914 mm (36")
  - ➤ Capacity For 3 Hinges: Weight: 63 kg (139Lb) Door Width: 914 mm (36")

## 90° Glass-To-Wall Shower Hinge

- \* See online for available finishes \* For glass 8-12mm (5/16" – 1/2")
- ▶ 8 mm (5/16") glass: 2 mm (3/32") & 1 mm (1/32")
- ► 10 mm (3/8") glass: 2 mm (3/32") gasket
- ► 12 mm (1/2") glass: 1 mm (3/32") gasket
- ► Capacity For 2 Hinges: Weight: 50 kg (110Lb) Door Width: 914 mm (36")
- ► Capacity For 3 Hinges: Weight: 63 kg (139Lb) Door Width: 914 mm (36")