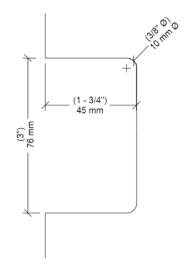

## **Glass Template:**

(4)

Option #1: Mouse Ear Template

Option #2: Square Template

(B)

(0)

(4") 101 mm

**Measurements:** 

## **Glass Template:**

(4)

Option #1: Mouse Ear Template

Option #2: Square Template