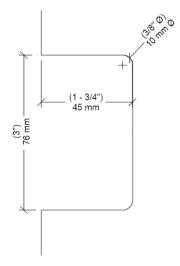

## **Glass Template:**

(4)

Option #1: Mouse Ear Template

Option #2: Square Template

(B)

(0)

(4") 101 mm

**Measurements:** 

## **Glass Template:**

(4)

Option #1: Mouse Ear Template

Option #2: Square Template