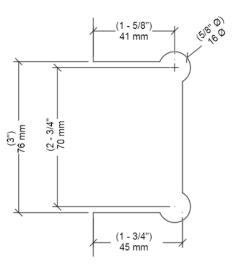

## **Glass Template:**

(4)

Option #1: Mouse Ear Template

Option #2: Square Template

(B)

(0)

(4") 101 mm

**Measurements:** 

## **Glass Template:**

(4)

Option #1: Mouse Ear Template

Option #2: Square Template